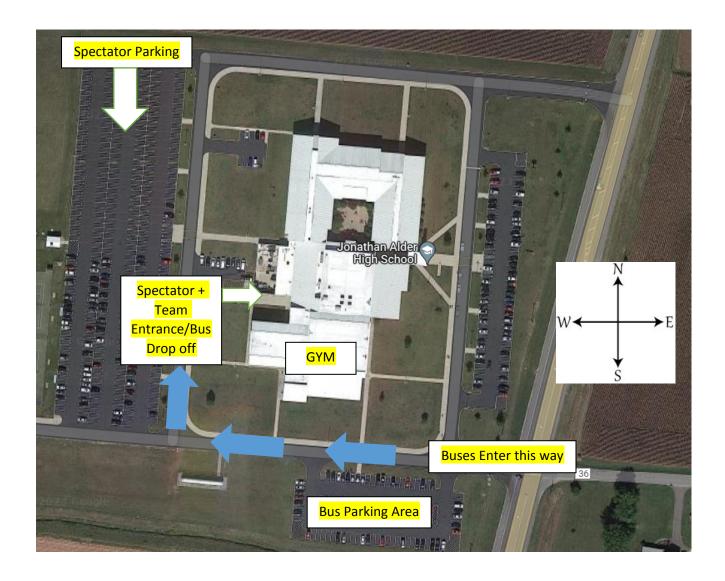

## **Jonathan Alder High School Wrestling Layout**

**Spectators:** There will be NO CHARGE for parking per District Athletic Board policy. Parking will be available in the back of the school labeled above.

**Teams:** Drop off for wrestlers and coaches is behind the school at the gym entrance shown above. Teams will check in there using the pass list. Please have your wrestlers in order by weight class as they enter the building. Anyone not on the pass list will need to purchase a ticket to enter or show a District Athletic Board Pass. Teams must enter as a group, including wrestlers, coaches, stats, managers, etc. Please park ALL Team Buses on the side of the building in the area labeled Bus Parking on the map (above).